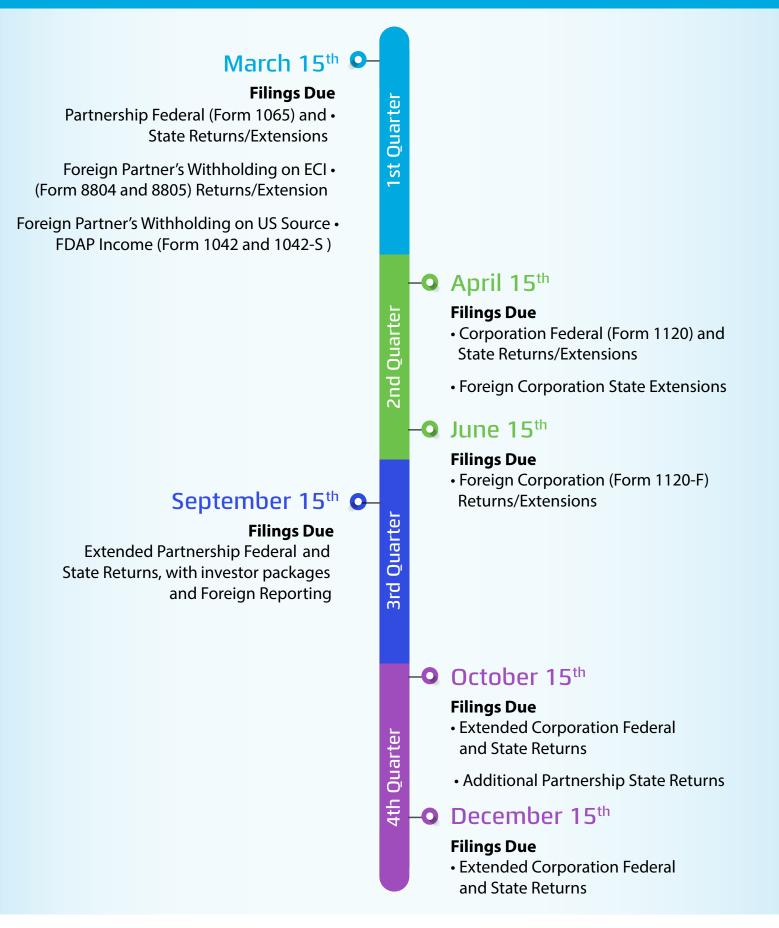

# Gen<sup>II</sup> Private Equity Tax Calendar

1st Quarter

<u>2nd Quarter</u>

**3rd Quarter** 

# March 15<sup>th</sup> •

#### **Filings Due**

Partnership Federal (Form 1065) and • State Returns/Extensions

Foreign Partner's Withholding on ECI • (Form 8804 and 8805) Returns/Extension

Foreign Partner's Withholding on US Source • FDAP Income (Form 1042 and 1042-S )

## September 15<sup>th</sup> O

#### **Filings Due**

Extended Partnership Federal and State Returns, with investor packages and Foreign Reporting

# -O April 15<sup>th</sup>

#### **Filings Due**

- Corporation Federal (Form 1120) and State Returns/Extensions
- Foreign Corporation State Extensions

## June 15<sup>th</sup>

#### **Filings Due**

 Foreign Corporation (Form 1120-F) Returns/Extensions

# • October 15<sup>th</sup>

#### **Filings Due**

- Extended Corporation Federal and State Returns
- Additional Partnership State Returns

### -O December 15<sup>th</sup>

#### **Filings Due**

• Extended Corporation Federal and State Returns

**Key Forms & Terms: Form 1065** U.S. Return of Partnership Income | **Form 1120** U.S. Corporation Income Tax Return **Form 1120-F** U.S. Income Tax Return of a Foreign Corporation | **Estimates** – Investor K-1 Equivalents and Estimated K-1s

4th Quarter

Get in Touch. For more information, contact us at tax@gen2fund.com

Gen II Fund Services, LLC., 805 Third Avenue, 24th Floor, New York, NY 10022 | 888-GEN2-001 | www.gen2fund.com